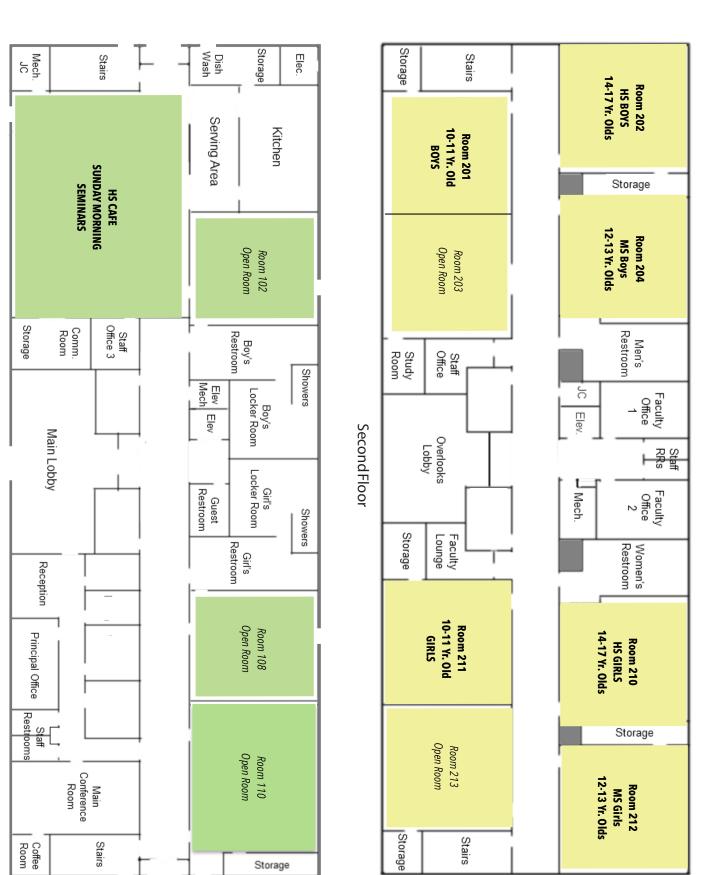

Jiménez 9am Interviews **FOF Class/** Lawes/ **Family** Payne Room Room 2 10-11yo SS Classes To Upper Building **Youth SS Classes** (7 on Sept. 1st) 7 Yr. Olds Room 4 (6 on Sept. 1st) 6 Yr. Olds Room 3 Room 22 Adult SS Teague MEN'S RESTROOM Goff/ (8-9 on Sept. 1st) Room 6 8-9 Yr. Old (5 on Sept. 1st) 5 Yr. Olds **BOYS** Room 5 PLAYGROUND (8-9 on Sept. 1st) Room 8 8-9 Yr. Old (4 on Sept. 1st) Room 7 4 Yr. Olds **GIRLS** (3 on Sept. 1st) Nuggets Room 11 Nursing Mothers **Room 12** (2 on Sept 1st) PLAYGROUND **Tater Tots** Room 13 (New Walkers) **Gum Drops** Room 14 Room 15 Lolipops (Toddlers) (Infants/Crawlers) Jellybeans Room 16 Children Classes Adult Classes Bathroom Nursery Classes **Emergency Exits** COMMUNITY FAITH Sleeping **Room 18** Babies **Room 17** Ministry Special 9:00am Needs



First Floor